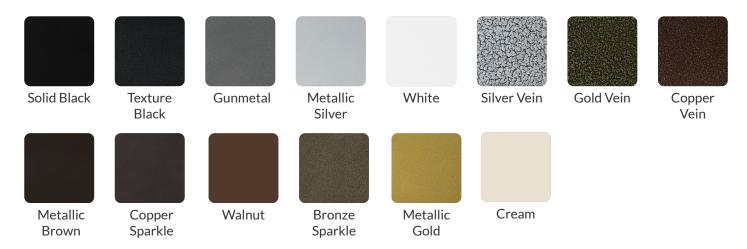

| 15 in      |
| Seat Foam Thickness                         | 2.5 in     |
| Weight                                      | 12 lb      |
| Weight Capacity                             | 500 pounds |
| Frame Material                              | Steel      |
| COM Seat Total                              | 0.35 yards |
| COM Back Total                              | 0.45 yards |



# **Everett** Customization

CRAFTED FOR UNIQUE BRANDS

# Upholstery Options 😭



Visit our **Upholstery Collection** page to search through thousands of upholstery options.

Our company offers the option of COM (Customer's Own Material) in our chair production, enabling clients to select their own materials to create chairs that perfectly align with their unique preferences

### Chair Frame Finishes



## Add-Ons



### Ganging mechanism

Upgrade your chairs with our practical ganging mechanism. Seamlessly link one chair to another, providing stability and alignment for events and gatherings.



### Webbed seating

Elevate your banquet chairs with the addition of webbed seating, designed for enhanced comfort.