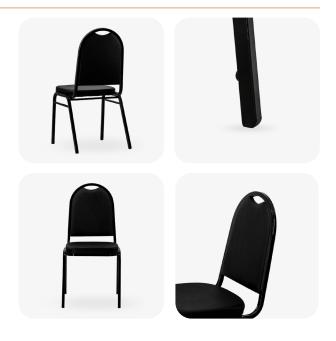

# **Everett Stackable Steel Banquet Chair**

SKU: BQT-2042-ST

### Discover the exceptional seating comfort offered by the Everett Steel Banquet Chair.

Thoughtfully designed to seamlessly combine durability and elegance, this chair showcases a robust steel frame that ensures enduring performance. What sets it apart even more is its **stackable** design and **glide feature**, which simplify both storage and arrangement, making it a versatile and pragmatic choice.

### **PRODUCT FEATURES**

- 1 Stacks 10 High
- 2 Nickel Plated Swivel Glides
- 3 10 Year Warranty
- 4 Cal 117 Fire Safety Rating
- 5 Fully Welded 18 Gauge Steel Frame