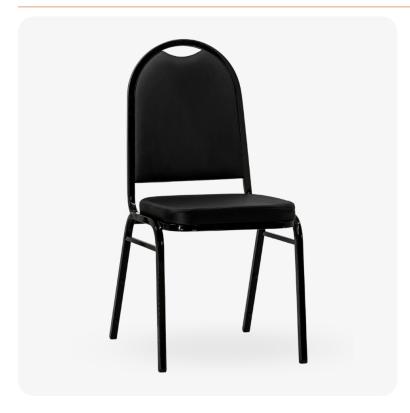

# **Everett Stackable Steel Banquet Chair**

SKU: BQT-2042-ST

### Discover the exceptional seating comfort offered by the Everett Steel Banquet Chair.

Thoughtfully designed to seamlessly combine durability and elegance, this chair showcases a robust steel frame that ensures enduring performance. What sets it apart even more is its **stackable** design and **glide feature**, which simplify both storage and arrangement, making it a versatile and pragmatic choice.

### **PRODUCT FEATURES**

- 1 Stacks 10 High
- 2 Nickel Plated Swivel Glides
- 3 10 Year Warranty
- 4 Cal 117 Fire Safety Rating
- 5 Fully Welded 18 Gauge Steel Frame