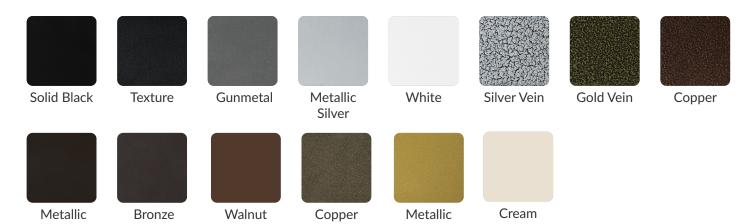

| 16 in      |
| Seat Depth                          | 16 in      |
| Seat Foam Thickness                 | 2.5 in     |
| Weight                              | 19 lb      |
| Weight Capacity                     | 400 pounds |
| Frame Material                      | Aluminum   |
| COM Seat Total                      | 0.4 yards  |
| COM Back Total                      | 0.7 yards  |



# **Thalia** Customization

CRAFTED FOR UNIQUE BRANDS

# Upholstery Options 🔀



Visit our **Upholstery Collection** page to search through thousands of upholstery options.

Our company offers the option of COM (Customer's Own Material) in our chair production, enabling clients to select their own materials to create chairs that perfectly align with their unique preferences

## Chair Frame Finishes



## Add-Ons



#### Ganging mechanism

Upgrade your chairs with our practical ganging mechanism. Seamlessly link one chair to another, providing stability and alignment for events and gatherings.



### Webbed seating

Elevate your banquet chairs with the addition of webbed seating, designed for enhanced comfort.