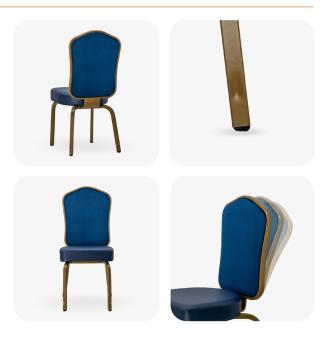

# Thalia Stackable Aluminum Banquet Chair

SKU: BQT-2052-AL

With its combination of durability and sophistication, this chair boasts a robust aluminum frame, ensuring enduring quality. The **flex-back** design offers unparalleled comfort, elevating your guests' experience to the next level. Additionally, its **stackable** design and **glides** make storage and arrangement effortless, making it the ideal choice for any event setting.

### **PRODUCT FEATURES**

- 1 Stacks 5 High
- 2 10 Year Warranty
- 3 Cal 117 Fire Safety Rating
- 4 Fully Welded 12 Gauge Aluminum Frame