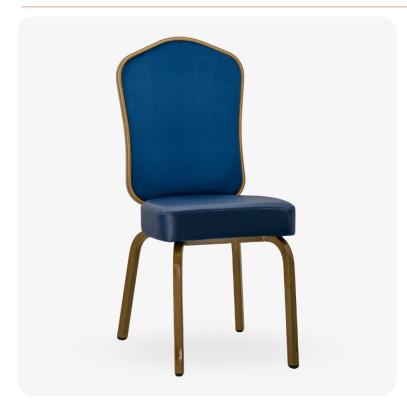

# Thalia Stackable Aluminum Banquet Chair

SKU: BQT-2052-AL

With its combination of durability and sophistication, this chair boasts a robust aluminum frame, ensuring enduring quality. The **flex-back** design offers unparalleled comfort, elevating your guests' experience to the next level. Additionally, its **stackable** design and **glides** make storage and arrangement effortless, making it the ideal choice for any event setting.

# **PRODUCT SPECIFICATIONS**

| Thalia Banquet Chair Specifications |            |
|-------------------------------------|------------|
| Overall Height                      | 36.5 in    |
| Overall Width                       | 16.5 in    |
| Overall Depth                       | 23 in      |
| Seat Height                         | 18 in      |
| Seat Width                          | 16 in      |
| Seat Depth                          | 16 in      |
| Seat Foam Thickness                 | 2.5 in     |
| Weight                              | 19 lb      |
| Weight Capacity                     | 400 pounds |
| Frame Material                      | Aluminum   |
| COM Seat Total                      | 0.4 yards  |
| COM Back Total                      | 0.7 yards  |