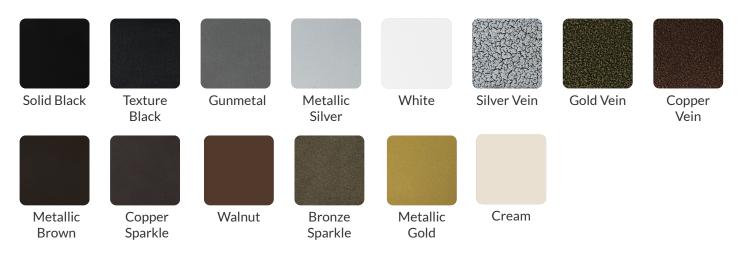

| 16 lb      |
| Weight Capacity                   | 400 pounds |
| Frame Material                    | Aluminum   |
| COM Seat Total                    | 0.4 yards  |
| COM Back Total                    | 0.5 yards  |

### **PRODUCT FEATURES**

- Stacks 10 High
- Nickel Plated Swivel Glides
- 3 10 Year Warranty
- 4 Cal 117 Fire Safety Rating
- 5 Fully Welded 12 Gauge Aluminum Frame



# **Voss** Customization CRAFTED FOR UNIQUE BRANDS

# Upholstery Options 🌏

#### Visit our <u>Upholstery Collection</u> page to search through thousands of upholstery options.

Our company offers the option of COM (Customer's Own Material) in our chair production, enabling clients to select their own materials to create chairs that perfectly align with their unique preferences

### **Chair Frame Finishes**



### Add-Ons



#### Ganging mechanism

Upgrade your chairs with our practical ganging mechanism. Seamlessly link one chair to another, providing stability and alignment for events and gatherings.



#### Webbed seating

Elevate your banquet chairs with the addition of webbed seating, designed for enhanced comfort.