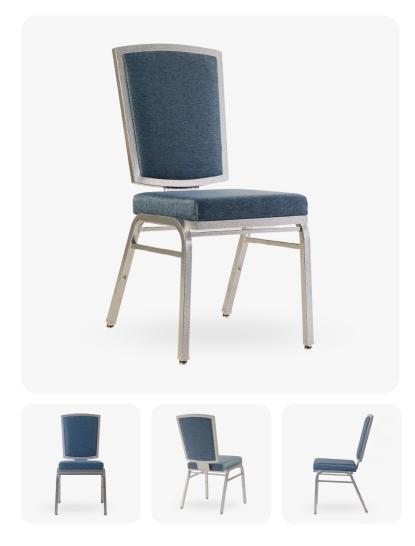

# **Voss Stackable Aluminum Banquet Chair**

SKU: BQT-4042-AL

#### Experience Excellence with Superior Seating, Your Hospitality Partner of Choice.

Introducing the Voss Banquet Chair – a perfect blend of durability and sophistication for your event needs.

Crafted with a robust aluminum frame, this chair ensures longevity for all your events. Its ergonomic design and **flex-back** provide unmatched comfort, elevating your guests' satisfaction to new heights. Effortless **stacking** and glides simplify storage and setup, making it the ultimate choice for any event.

### **PRODUCT SPECIFICATIONS**

| Voss Banquet Chair Specifications |            |
|-----------------------------------|------------|
| Overall Height                    | 35.5 in    |
| Overall Width                     | 18 in      |
| Overall Depth                     | 22 in      |
| Seat Height                       | 18 in      |
| Seat Width                        | 15 in      |
| Seat Depth                        | 15.5 in    |
| Seat Foam Thickness               | 2.5 in     |
| Weight                            | 16 lb      |
| Weight Capacity                   | 400 pounds |
| Frame Material                    | Aluminum   |
| COM Seat Total                    | 0.4 yards  |
| COM Back Total                    | 0.5 yards  |

### **PRODUCT FEATURES**

- Stacks 10 High
- Nickel Plated Swivel Glides
- 3 10 Year Warranty
- 4 Cal 117 Fire Safety Rating
- 5 Fully Welded 12 Gauge Aluminum Frame