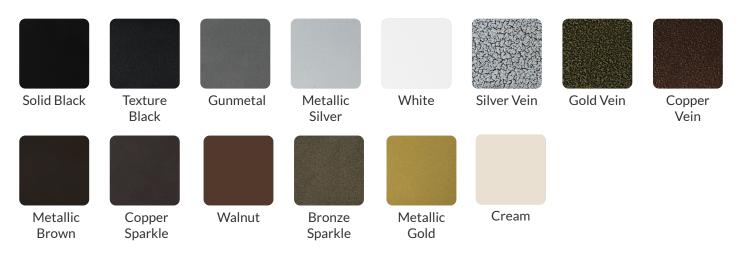

| 15.5 in    |
| Seat Depth                         | 16 in      |
| Seat Foam Thickness                | 2.5 in     |
| Weight                             | 14.5 lb    |
| Weight Capacity                    | 400 pounds |
| Frame Material                     | Aluminum   |
| COM Seat Total                     | 0.4 yards  |
| COM Back Total                     | 0.5 yards  |



# Arvid Customization

CRAFTED FOR UNIQUE BRANDS

## Upholstery Options 😍

#### Visit our <u>Upholstery Collection</u> page to search through thousands of upholstery options.

Our company offers the option of COM (Customer's Own Material) in our chair production, enabling clients to select their own materials to create chairs that perfectly align with their unique preferences

## **Chair Frame Finishes**



### Add-Ons



#### Ganging mechanism

Upgrade your chairs with our practical ganging mechanism. Seamlessly link one chair to another, providing stability and alignment for events and gatherings.



#### Webbed seating

Elevate your banquet chairs with the addition of webbed seating, designed for enhanced comfort.