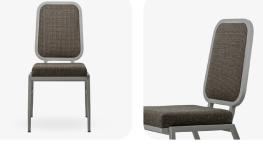

## Discover the exceptional seating comfort offered by the Arvid Event Chair.

Thoughtfully designed to seamlessly marry durability and elegance, this chair showcases a sturdy aluminum frame that guarantees enduring performance. What sets it apart even more is its **stackable** design and g**lide feature**, which simplify both storage and arrangement, making it a versatile and pragmatic choice.

#### **PRODUCT SPECIFICATIONS**

| Arvid Banquet Chair Specifications |            |
|------------------------------------|------------|
| Overall Height                     | 37 in      |
| Overall Width                      | 18 in      |
| Overall Depth                      | 21.5 in    |
| Seat Height                        | 18 in      |
| Seat Width                         | 15.5 in    |
| Seat Depth                         | 16 in      |
| Seat Foam Thickness                | 2.5 in     |
| Weight                             | 14.5 lb    |
| Weight Capacity                    | 400 pounds |
| Frame Material                     | Aluminum   |
| COM Seat Total                     | 0.4 yards  |
| COM Back Total                     | 0.5 yards  |