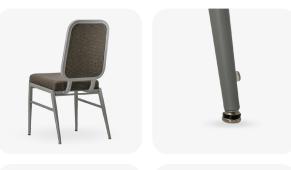

#### PRODUCT FEATURES

- 1 Stacks 10 High
- 2 Nickel Plated Swivel Glides
- 3 10 Year Warranty
- 4 Cal 117 Fire Safety Rating
  - Fully Welded 12 Gauge Aluminum Frame