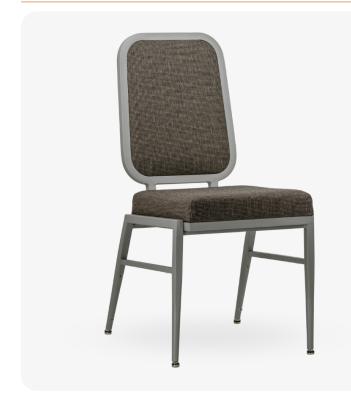

## **Arvid Stackable Aluminum Banquet Chair**

SKU: BQT-3062-AL

## Discover the exceptional seating comfort offered by the Arvid Event Chair.

Thoughtfully designed to seamlessly marry durability and elegance, this chair showcases a sturdy aluminum frame that guarantees enduring performance. What sets it apart even more is its **stackable** design and g**lide feature**, which simplify both storage and arrangement, making it a versatile and pragmatic choice.

#### PRODUCT FEATURES

- 1 Stacks 10 High
- 2 Nickel Plated Swivel Glides
- 3 10 Year Warranty
- 4 Cal 117 Fire Safety Rating
  - Fully Welded 12 Gauge Aluminum Frame

#### **PRODUCT SPECIFICATIONS**

| Arvid Banquet Chair Specifications |            |
|------------------------------------|------------|
| Overall Height                     | 37 in      |
| Overall Width                      | 18 in      |
| Overall Depth                      | 21.5 in    |
| Seat Height                        | 18 in      |
| Seat Width                         | 15.5 in    |
| Seat Depth                         | 16 in      |
| Seat Foam Thickness                | 2.5 in     |
| Weight                             | 14.5 lb    |
| Weight Capacity                    | 400 pounds |
| Frame Material                     | Aluminum   |
| COM Seat Total                     | 0.4 yards  |
| COM Back Total                     | 0.5 yards  |