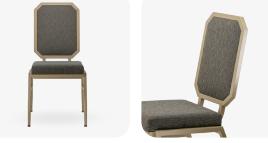

# **Asher Stackable Aluminum Banquet Chair**

SKU: BOT-2062-AL



#### Experience the outstanding seating comfort provided by the Asher Event Chair.

Meticulously designed to effortlessly blend durability and elegance, this chair highlights a sturdy aluminum frame for long-lasting performance. What's more, its stackable design and glide feature simplify both storage and arrangement, making it a versatile and practical choice for any event setting.

#### **PRODUCT FEATURES**

- Stacks 10 High
- Nickel Plated Swivel Glides
- 10 Year Warranty



Cal 117 Fire Safety Rating







#### **PRODUCT SPECIFICATIONS**

| Asher Banquet Chair Specifications |            |
|------------------------------------|------------|
| Overall Height                     | 36.5 in    |
| Overall Width                      | 18.5 in    |
| Overall Depth                      | 24 in      |
| Seat Height                        | 18 in      |
| Seat Width                         | 15.5 in    |
| Seat Depth                         | 16 in      |
| Seat Foam Thickness                | 2.5 in     |
| Weight                             | 14 lb      |
| Weight Capacity                    | 400 pounds |
| Frame Material                     | Aluminum   |
| COM Seat Total                     | 0.4 yards  |
| COM Back Total                     | 0.7 yards  |

# Asher Customization

CRAFTED FOR U