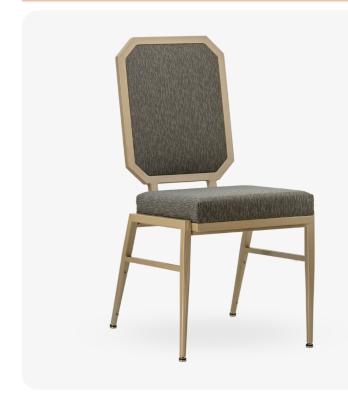

# **Asher Stackable Aluminum Banquet Chair**

SKU: BOT-2062-AL

#### Experience the outstanding seating comfort provided by the Asher Event Chair.

Meticulously designed to effortlessly blend durability and elegance, this chair highlights a sturdy aluminum frame for long-lasting performance. What's more, its stackable design and glide feature simplify both storage and arrangement, making it a versatile and practical choice for any event setting.

#### **PRODUCT FEATURES**

- Stacks 10 High
- Nickel Plated Swivel Glides
- 10 Year Warranty

Cal 117 Fire Safety Rating