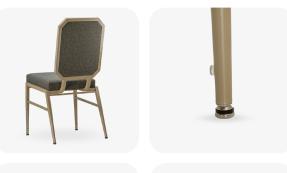

#### **PRODUCT FEATURES**

- Stacks 10 High
- Nickel Plated Swivel Glides
- 10 Year Warranty

Cal 117 Fire Safety Rating

#### **PRODUCT SPECIFICATIONS**

| Asher Banquet Chair Specifications |            |
|------------------------------------|------------|
| Overall Height                     | 36.5 in    |
| Overall Width                      | 18.5 in    |
| Overall Depth                      | 24 in      |
| Seat Height                        | 18 in      |
| Seat Width                         | 15.5 in    |
| Seat Depth                         | 16 in      |
| Seat Foam Thickness                | 2.5 in     |
| Weight                             | 14 lb      |
| Weight Capacity                    | 400 pounds |
| Frame Material                     | Aluminum   |
| COM Seat Total                     | 0.4 yards  |
| COM Back Total                     | 0.7 yards  |